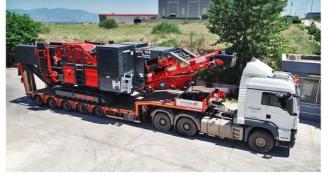

## **MOBILITY & PRODUCTIVITY**

The stand-out feature of BPK100 is their mobility, combined with high productivity. these mobile units are fully self-contained on their tracked undercarriage and can easily be driven off a trailer by one operator and quickly put to work, with excellent capability for moving directly to materials.

EASY TO TRANSPORT DUE TO FOLDABALITY

WIDTH

( mm )

| WEIGHT: | 42,000 kg |
|---------|-----------|
|         |           |

**ON** 14,870 5,9

LENGTH

( mm )

5,900