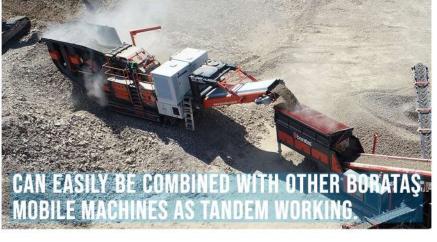

## **MOBILITY & PRODUCTIVITY**

The stand-out feature of BPK100 is their mobility, combined with high productivity. these mobile units are fully self-contained on their tracked undercarriage and can easily be driven off a trailer by one operator and quickly put to work, with excellent capability for moving directly to materials.

# ROCKTRACK MOBILE IMPACT CRUSHER

The Boratas® Mobile Impact Crusher BPK100 from Rocktrack series is a highly efficient mobile crusher with excellent reduction ratios and cubical shaping abilities able to crush natural stone with low-medium hardness levels.

This mobile unit is used for aggregate production and recycling. Rocktrack BPK100 can either be supplied as standard or customized by adding various options.