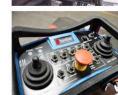

Based on PLC system, LCD touch screen shows

# **PLC Control Panel**

- Full control via PLC panel including touch
- screen

**Wireless Control** 

· Easy and safe control

**Hybrid Power** 

Fully hybrid

electricity

over all individual parts

# Control panel

all details which are running at the moment.

Walking control, speed of the feding belt, and functionality of components can be adjusted