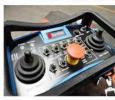

Based on PLC system, LCD touch screen shows

# **PLC Control Panel**

- Full control via PLC panel including touch
- screen

**Wireless Control** 

· Easy and safe control

**Hybrid Power** 

Fully hybrid

electricity

over all individual parts

# Control panel

all details which are running at the moment.

Walking control, speed of the feding belt, and functionality of components can be adjusted