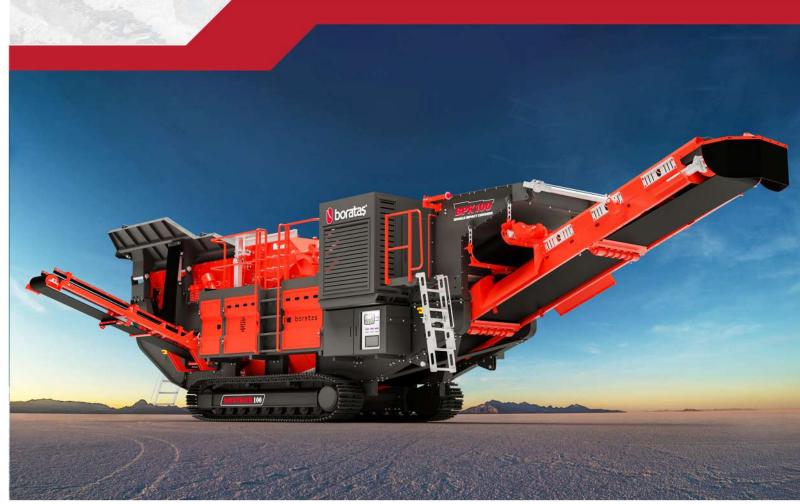

# ROCKTRACK MOBILE IMPACT CRUSHER BPK 100

Foldable Parts for easy transportation and compactness

Quick set-up time Ease of use Easy maintenance

Diesel-electric drive Full hybrid Environment-friendly

Copyright © 2022 Boratas Machinery.

# ROCKTRACK MOBILE IMPACT CRUSHER

The Boratas® Mobile Impact Crusher BPK100 from Rocktrack series is a highly efficient mobile crusher with excellent reduction ratios and cubical shaping abilities able to crush natural stone with low-medium hardness levels.