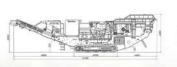

EASY TO TRANSPORT DUE TO FOLDABALITY

WIDTH

( mm )

| WEIGHT: | 42,000 kg |
|---------|-----------|
|         |           |

**ON** 14,870 5,9

LENGTH

( mm )

5,900

# ROCKTRACK MOBILE IMPACT CRUSHER BPK 100

Foldable Parts for easy transportation and compactness

Quick set-up time Ease of use Easy maintenance

Diesel-electric drive Full hybrid Environment-friendly

Copyright © 2022 Boratas Machinery.