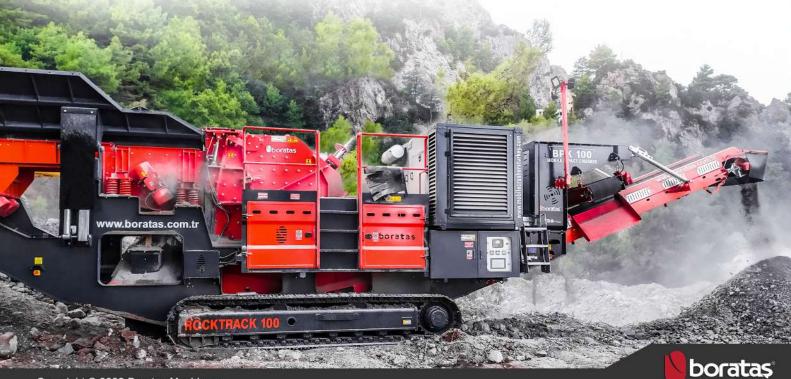

# ROCKTRACK MOBILE IMPACT CRUSHER

The Boratas® Mobile Impact Crusher BPK100 from Rocktrack series is a highly efficient mobile crusher with excellent reduction ratios and cubical shaping abilities able to crush natural stone with low-medium hardness levels.

This mobile unit is used for aggregate production and recycling. Rocktrack BPK100 can either be supplied as standard or customized by adding various options.

## **Features & Benefits**

- Featuring highly efficient Impact crusher from PDK series with high capacity
- By-pass chute with side hydraulically foldable conveyor
- Bunker with hydraulically foldable back and side
- Wireless Remote Control
- PLC control system
- Operates with electricity or diesel
- Drum motors for conveyors
- Vibrating Feeder with Grizzly Screen
- Lightning Arm